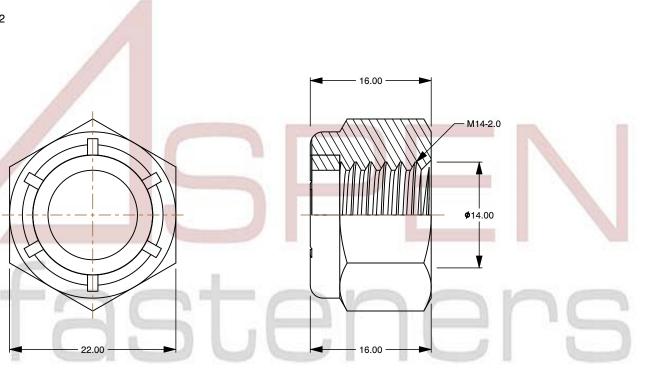

SCALE 2.000

PRODUCT NAME
M14-2.0 DIN 982, Metric, High Hex Nylon
Insert Stop Lock Nuts,
Class 8 Steel, Zinc Plated

PART NUMBER: ME220-1420

UNIT METRIC

ISSUED 2023-11-23

SHEET 1 of 1