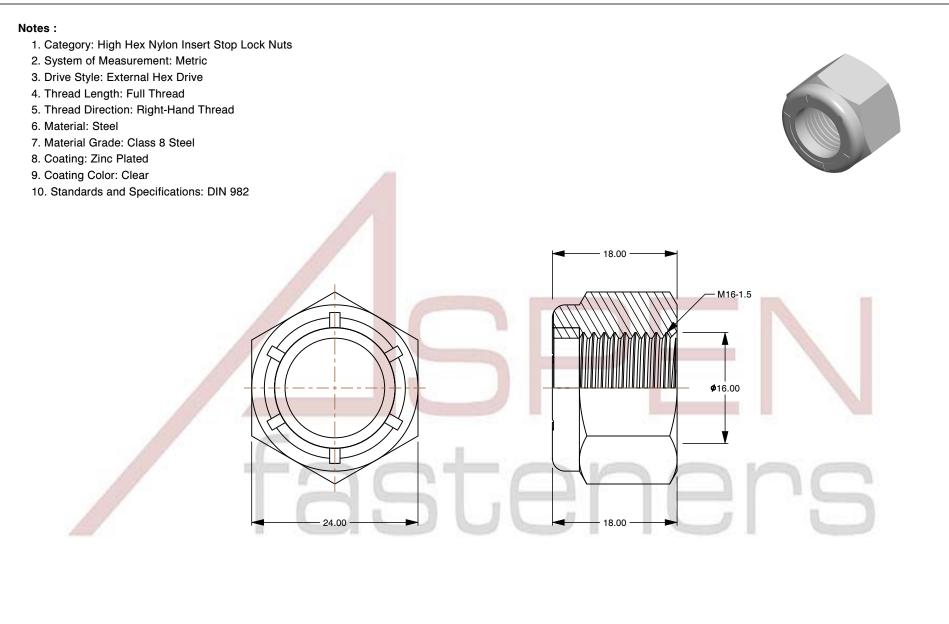

| PRODUCT NAME<br>M16-1.5 DIN 982, Metric, High Hex Nylon<br>Insert Stop Lock Nuts,<br>Class 8 Steel, Zinc Plated | UNIT<br>METRIC       |
|-----------------------------------------------------------------------------------------------------------------|----------------------|
|                                                                                                                 | ISSUED<br>2023-11-23 |
| PART NUMBER: ME220-1615                                                                                         | SHEET 1 of 1         |