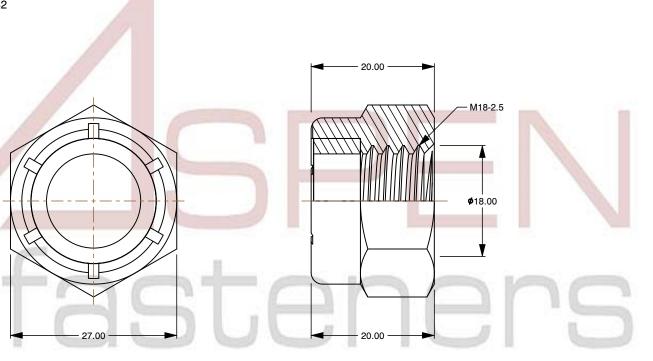

## Notes:

1. Category: High Hex Nylon Insert Stop Lock Nuts

2. System of Measurement: Metric

3. Drive Style: External Hex Drive

4. Thread Length: Full Thread

5. Thread Direction: Right-Hand Thread

6. Material: Steel

7. Material Grade: Class 8 Steel

8. Coating: Zinc Plated9. Coating Color: Clear

10. Standards and Specifications: DIN 982

This file and any associated information and specifications are provided for reference and evaluation purposes only and is subject to change without notice. Aspen Fasteners Inc. makes

SCALE 1.629

PRODUCT NAME
M18-2.5 DIN 982, Metric, High Hex Nylon
Insert Stop Lock Nuts,
Class 8 Steel, Zinc Plated

PART NUMBER: ME220-1825

UNIT METRIC

ISSUED 2023-11-23

SHEET 1 of 1