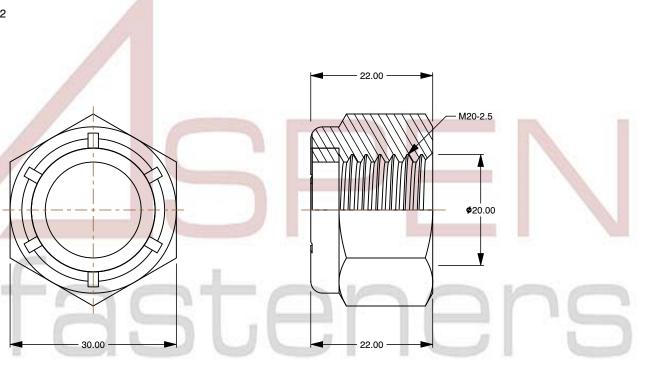

## Notes:

1. Category: High Hex Nylon Insert Stop Lock Nuts

2. System of Measurement: Metric

3. Drive Style: External Hex Drive

4. Thread Length: Full Thread

5. Thread Direction: Right-Hand Thread

6. Material: Steel

7. Material Grade: Class 8 Steel

8. Coating: Zinc Plated9. Coating Color: Clear

10. Standards and Specifications: DIN 982

This file and any associated information and specifications are provided for reference and evaluation purposes only and is subject to change without notice. Aspen Fasteners Inc. makes

SCALE 1.466 PART NUMBER: ME220-2025

PRODUCT NAME

M20-2.5 DIN 982, Metric, High Hex Nylon

Insert Stop Lock Nuts,

Class 8 Steel, Zinc Plated

UNIT METRIC

ISSUED 2023-11-23

SHEET 1 of 1