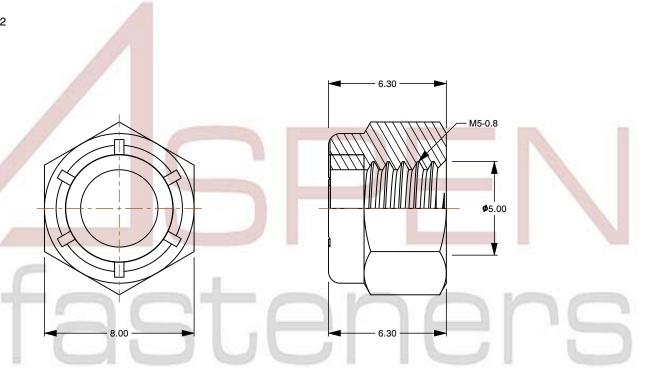

## Notes:

1. Category: High Hex Nylon Insert Stop Lock Nuts

2. System of Measurement: Metric

3. Drive Style: External Hex Drive

4. Thread Length: Full Thread

5. Thread Direction: Right-Hand Thread

6. Material: Steel

7. Material Grade: Class 8 Steel

8. Coating: Zinc Plated9. Coating Color: Clear

10. Standards and Specifications: DIN 982

This file and any associated information and specifications are provided for reference and evaluation purposes only and is subject to change without notice. Aspen Fasteners Inc. makes

SCALE 4.949

PRODUCT NAME

M5-0.8 DIN 982, Metric, High Hex Nylon
Insert Stop Lock Nuts,
Class 8 Steel, Zinc Plated

PART NUMBER: ME220-508

UNIT METRIC

ISSUED 2023-11-23

SHEET 1 of 1