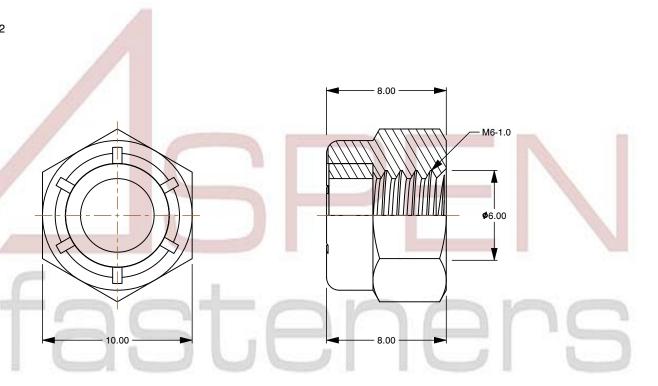

## Notes:

1. Category: High Hex Nylon Insert Stop Lock Nuts

2. System of Measurement: Metric

3. Drive Style: External Hex Drive

4. Thread Length: Full Thread

5. Thread Direction: Right-Hand Thread

6. Material: Steel

7. Material Grade: Class 8 Steel

8. Coating: Zinc Plated9. Coating Color: Clear

10. Standards and Specifications: DIN 982

This file and any associated information and specifications are provided for reference and evaluation purposes only and is subject to change without notice. Aspen Fasteners Inc. makes

SCALE 3.959

PRODUCT NAME
M6-1.0 DIN 982, Metric, High Hex Nylon
Insert Stop Lock Nuts,
Class 8 Steel, Zinc Plated

PART NUMBER: ME220-610

UNIT METRIC

ISSUED 2023-11-23

SHEET 1 of 1