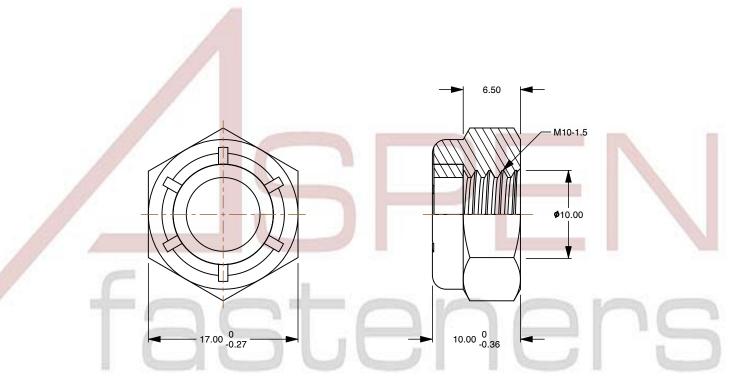

PRODUCT NAME M10-1.5 DIN 985, Metric, Hex Nylon Insert Stop Lock Nuts, Brass

ISSUED 2023-11-24

UNIT

METRIC

SCALE 2.329 PART NUMBER: ME221-1015

SHEET 1 of 1