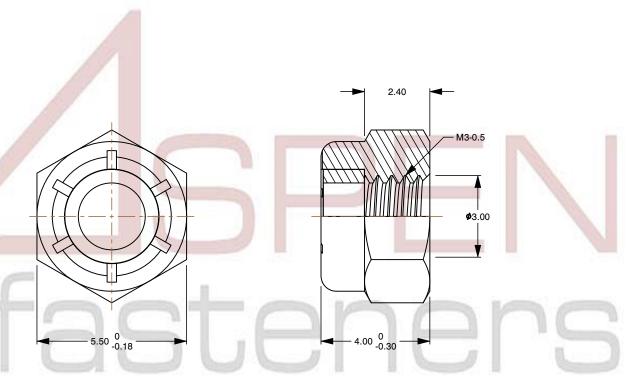

SCALE 7.199

PRODUCT NAME
M3-0.5 DIN 985, Metric,
Hex Nylon Insert Stop Lock Nuts, Brass

PART NUMBER: ME221-305

UNIT METRIC

ISSUED 2023-11-23

SHEET 1 of 1