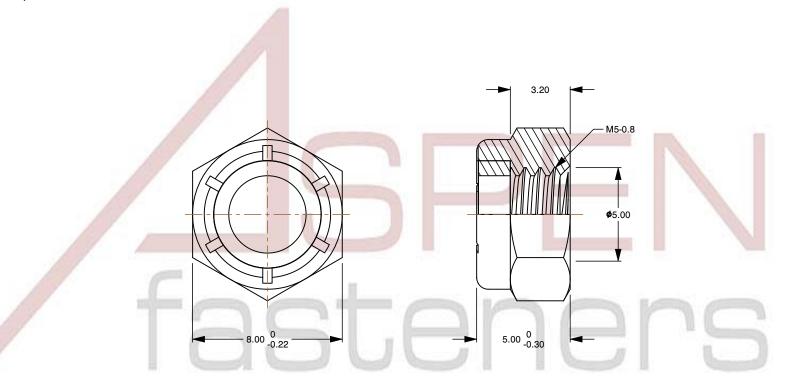

## Notes:

1. Category: Hex Nylon Insert Stop Lock Nuts

2. System of Measurement: Metric

3. Drive Style: External Hex Drive

4. Thread Length: Full Thread

5. Thread Direction: Right-Hand Thread

6. Material: Brass7. Coating: Uncoated

8. Standards and Specifications: DIN 985

This file and any associated information and specifications are provided for reference and evaluation purposes only and is subject to change without notice. Aspen Fasteners Inc. makes

SCALE 4.949

PRODUCT NAME
M5-0.8 DIN 985, Metric,
Hex Nylon Insert Stop Lock Nuts, Brass

PART NUMBER: ME221-508

UNIT METRIC

ISSUED 2023-11-24

SHEET 1 of 1