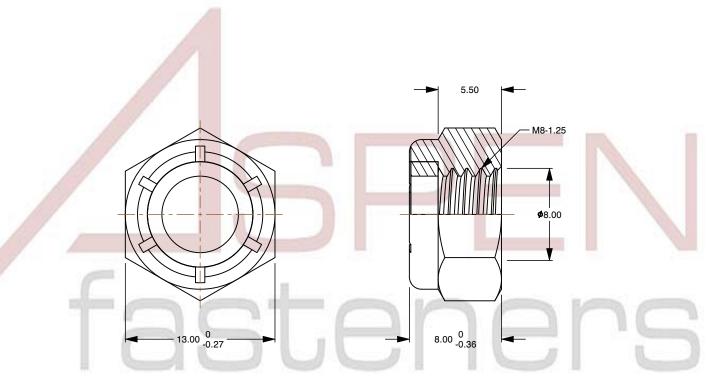

SCALE 3.046

PRODUCT NAME
M8-1.25 DIN 985, Metric,
Hex Nylon Insert Stop Lock Nuts, Brass

PART NUMBER: ME221-8125

UNIT METRIC

ISSUED 2023-11-24

SHEET 1 of 1