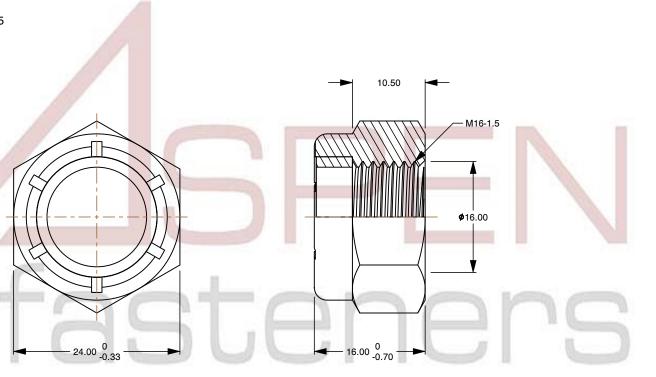

SCALE 1.833

PRODUCT NAME
M16-1.5 DIN 985, Metric, Hex Nylon Insert
Stop Lock Nuts,
Class 10 Steel, Zinc Plated

PART NUMBER: ME222-1615

UNIT METRIC

ISSUED 2023-11-23

SHEET 1 of 1