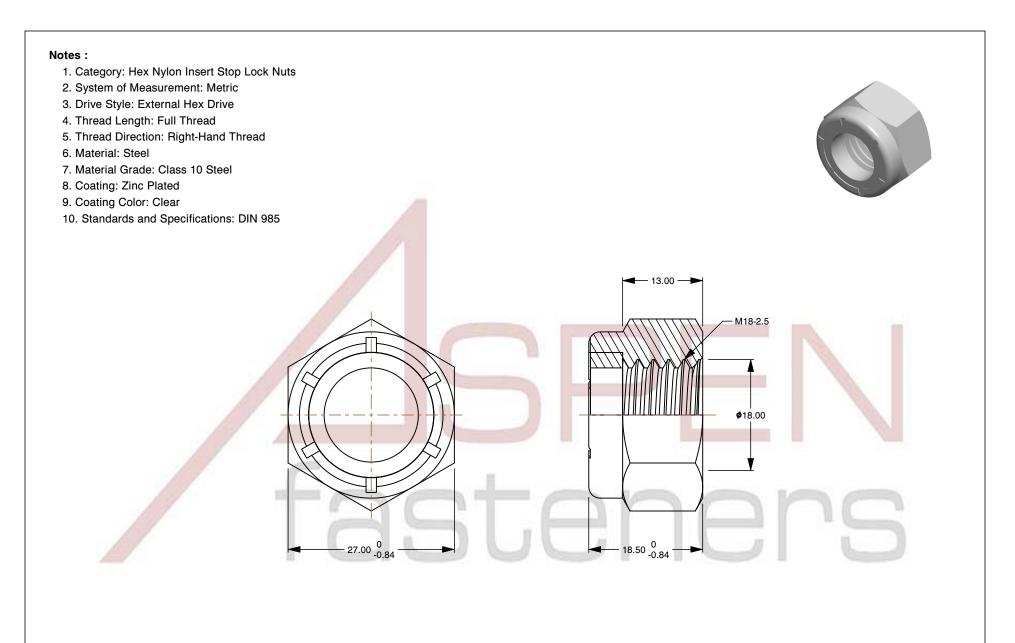

| PRODUCT NAME                              | UNIT         |  |
|-------------------------------------------|--------------|--|
| M18-2.5 DIN 985, Metric, Hex Nylon Insert | METRIC       |  |
| Stop Lock Nuts,                           | ISSUED       |  |
| Class 10 Steel, Zinc Plated               | 2023-11-23   |  |
| PART NUMBER: ME222-1825                   | SHEET 1 of 1 |  |