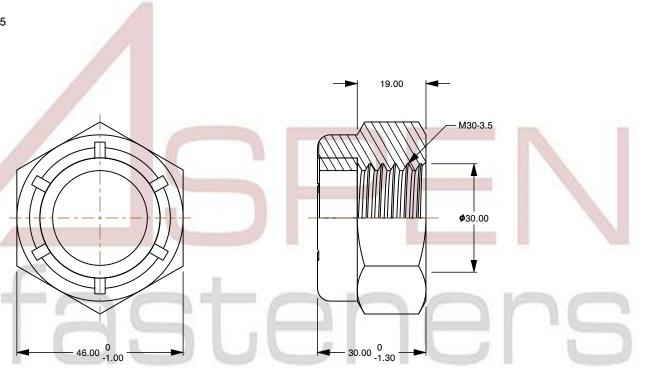

## Notes:

1. Category: Hex Nylon Insert Stop Lock Nuts

2. System of Measurement: Metric

3. Drive Style: External Hex Drive

4. Thread Length: Full Thread

5. Thread Direction: Right-Hand Thread

6. Material: Steel

7. Material Grade: Class 10 Steel

8. Coating: Zinc Plated9. Coating Color: Clear

10. Standards and Specifications: DIN 985

This file and any associated information and specifications are provided for reference and evaluation purposes only and is subject to change without notice. Aspen Fasteners Inc. makes

SCALE 0.956

PRODUCT NAME
M30-3.5 DIN 985, Metric, Hex Nylon Insert
Stop Lock Nuts,
Class 10 Steel, Zinc Plated

PART NUMBER: ME222-3035

UNIT METRIC

ISSUED 2023-11-23

SHEET 1 of 1