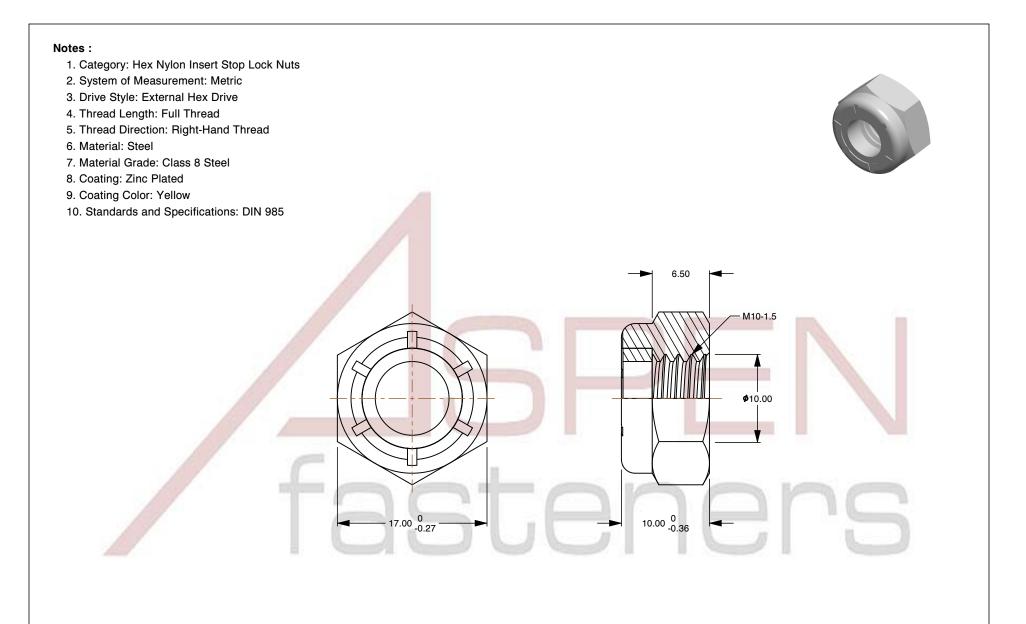

M10-1.5

| PRODUCT NAME<br>0-1.5 DIN 985, Metric, Hex Nylon Insert<br>Stop Lock Nuts,<br>Class 8 Steel, Yellow Zinc Plated | UNIT<br>METRIC       |
|-----------------------------------------------------------------------------------------------------------------|----------------------|
|                                                                                                                 | ISSUED<br>2023-11-23 |
| PART NUMBER: ME225-1015                                                                                         | SHEET 1 of 1         |