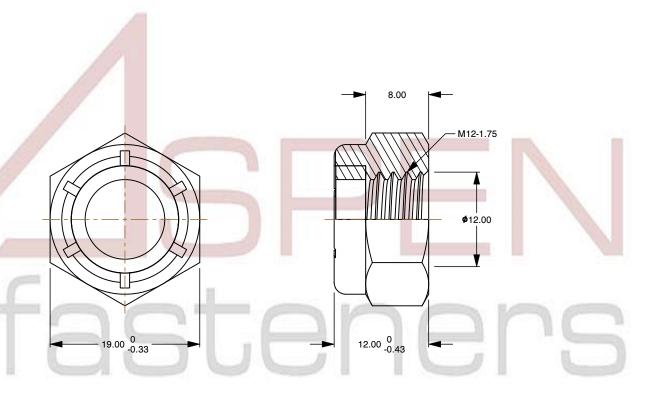

## Notes:

1. Category: Hex Nylon Insert Stop Lock Nuts

2. System of Measurement: Metric

3. Drive Style: External Hex Drive

4. Thread Length: Full Thread

5. Thread Direction: Right-Hand Thread

6. Material: Steel

7. Material Grade: Class 8 Steel

8. Coating: Zinc Plated9. Coating Color: Yellow

10. Standards and Specifications: DIN 985

This file and any associated information and specifications are provided for reference and evaluation purposes only and is subject to change without notice. Aspen Fasteners Inc. makes

SCALE 2.084

PRODUCT NAME
M12-1.75 DIN 985, Metric, Hex Nylon Insert
Stop Lock Nuts,

Class 8 Steel, Yellow Zinc Plated

PART NUMBER: ME225-12175

UNIT METRIC

ISSUED 2023-11-23

SHEET 1 of 1