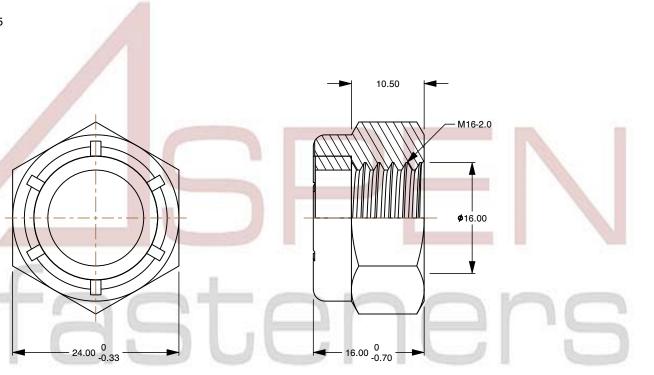

SCALE 1.833

PRODUCT NAME
M16-2.0 DIN 985, Metric, Hex Nylon Insert
Stop Lock Nuts,

Class 8 Steel, Yellow Zinc Plated

PART NUMBER: ME225-1620

UNIT METRIC

ISSUED 2023-11-23

SHEET 1 of 1