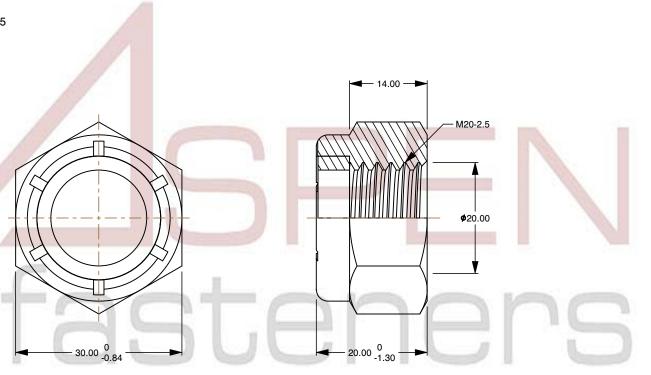

## Notes:

1. Category: Hex Nylon Insert Stop Lock Nuts

2. System of Measurement: Metric

3. Drive Style: External Hex Drive

4. Thread Length: Full Thread

5. Thread Direction: Right-Hand Thread

6. Material: Steel

7. Material Grade: Class 8 Steel

8. Coating: Zinc Plated9. Coating Color: Yellow

10. Standards and Specifications: DIN 985

This file and any associated information and specifications are provided for reference and evaluation purposes only and is subject to change without notice. Aspen Fasteners Inc. makes

SCALE 1.466

PRODUCT NAME
M20-2.5 DIN 985, Metric, Hex Nylon Insert
Stop Lock Nuts,

Class 8 Steel, Yellow Zinc Plated

PART NUMBER: ME225-2025

UNIT METRIC

ISSUED 2023-11-23

SHEET 1 of 1