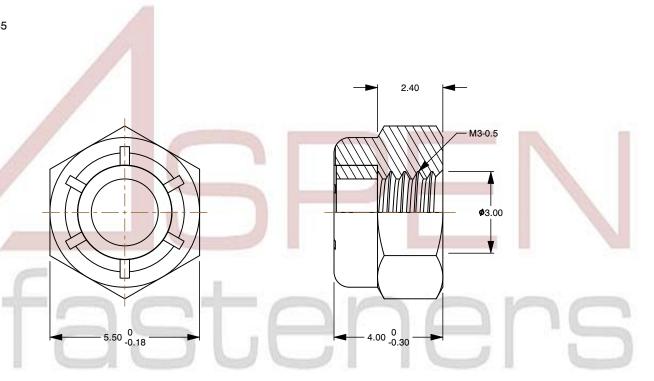

## Notes:

1. Category: Hex Nylon Insert Stop Lock Nuts

2. System of Measurement: Metric

3. Drive Style: External Hex Drive

4. Thread Length: Full Thread

5. Thread Direction: Right-Hand Thread

6. Material: Steel

7. Material Grade: Class 8 Steel

8. Coating: Zinc Plated9. Coating Color: Yellow

10. Standards and Specifications: DIN 985

This file and any associated information and specifications are provided for reference and evaluation purposes only and is subject to change without notice. Aspen Fasteners Inc. makes

SCALE 7.199

PRODUCT NAME
M3-0.5 DIN 985, Metric, Hex Nylon
Insert Stop Lock Nuts,
Class 8 Steel, Yellow Zinc Plated

PART NUMBER: ME225-305

UNIT METRIC

ISSUED 2023-11-23

SHEET 1 of 1