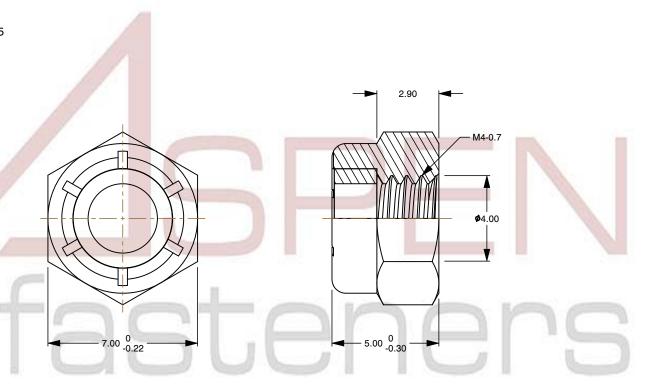

## Notes:

1. Category: Hex Nylon Insert Stop Lock Nuts

2. System of Measurement: Metric

3. Drive Style: External Hex Drive

4. Thread Length: Full Thread

5. Thread Direction: Right-Hand Thread

6. Material: Steel

7. Material Grade: Class 8 Steel

8. Coating: Zinc Plated9. Coating Color: Yellow

10. Standards and Specifications: DIN 985

This file and any associated information and specifications are provided for reference and evaluation purposes only and is subject to change without notice. Aspen Fasteners Inc. makes

SCALE 5.656

PRODUCT NAME
M4-0.7 DIN 985, Metric, Hex Nylon
Insert Stop Lock Nuts,
Class 8 Steel, Yellow Zinc Plated

PART NUMBER: ME225-407

UNIT METRIC

ISSUED 2023-11-23

SHEET 1 of 1