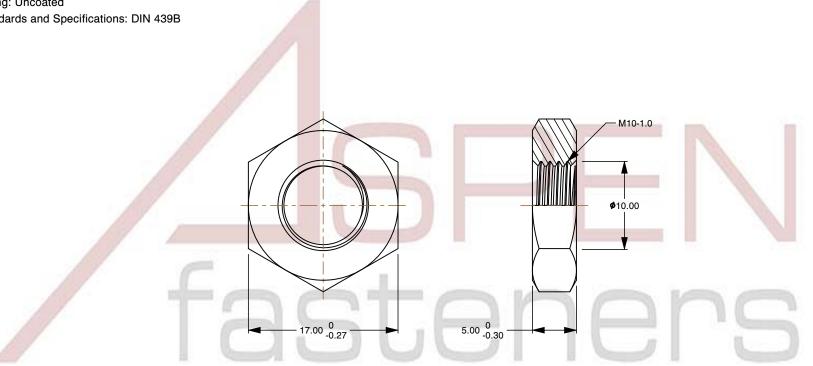

## Notes:

1. Category: Hex Jam Thin Nuts

2. System of Measurement: Metric

3. Form and Design: Double Chamfered

4. Drive Style: External Hex Drive

5. Thread Length: Full Thread

6. Thread Direction: Right-Hand Thread

7. Material: Steel

8. Material Grade: Class 4 Steel

9. Coating: Uncoated

10. Standards and Specifications: DIN 439B

This file and any associated information and specifications are provided for reference and evaluation purposes only and is subject to change without notice. Aspen Fasteners Inc. makes

SCALE 2.329

PRODUCT NAME M10-1.0 DIN 439B, Metric, Hex Jam Thin Nuts, Class 4 Steel, Plain

PART NUMBER: ME233-1010

UNIT METRIC

**ISSUED** 2023-11-23

SHEET 1 of 1