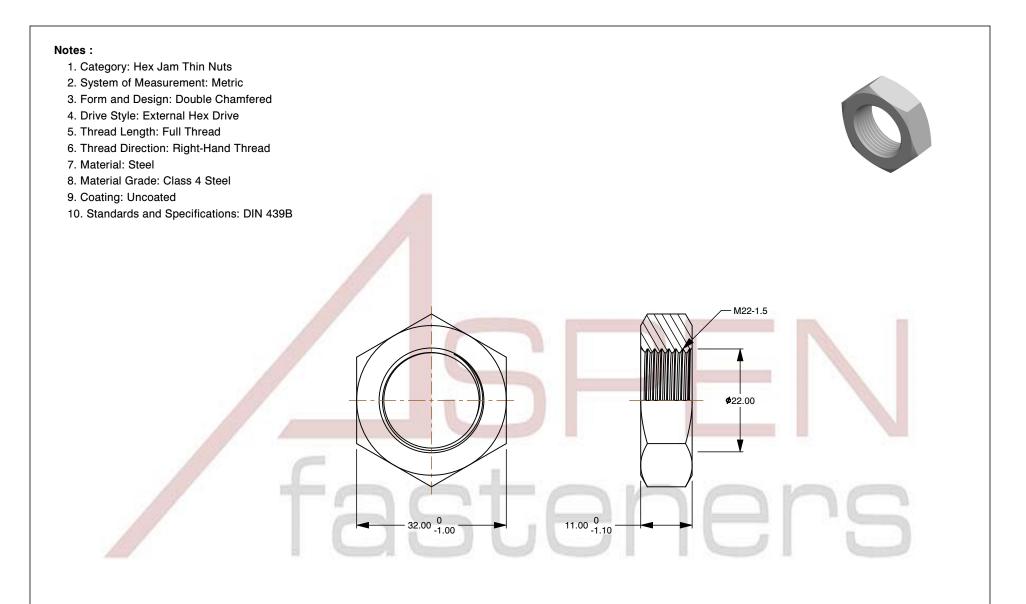

M22-1.5 DIN

| PRODUCT NAME<br>122-1.5 DIN 439B, Metric, Hex Jam<br>Thin Nuts, Class 4 Steel, Plain | UNIT<br>METRIC       |
|--------------------------------------------------------------------------------------|----------------------|
|                                                                                      | ISSUED<br>2023-11-23 |
| PART NUMBER: ME233-2215                                                              | SHEET 1 of 1         |