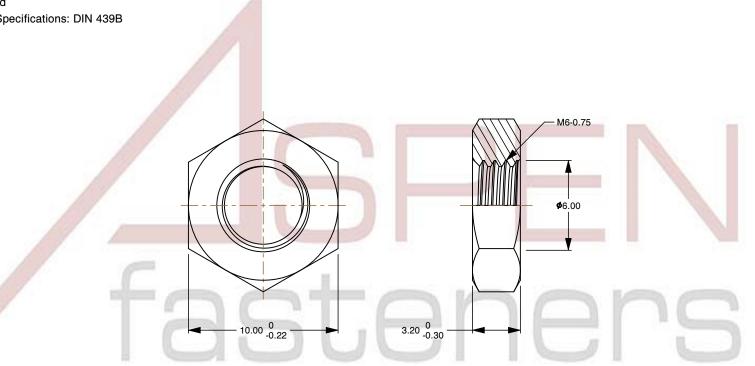

## Notes:

1. Category: Hex Jam Thin Nuts

2. System of Measurement: Metric

3. Form and Design: Double Chamfered

4. Drive Style: External Hex Drive

5. Thread Length: Full Thread

6. Thread Direction: Right-Hand Thread

7. Material: Steel

8. Material Grade: Class 4 Steel

9. Coating: Uncoated

10. Standards and Specifications: DIN 439B

This file and any associated information and specifications are provided for reference and evaluation purposes only and is subject to change without notice. Aspen Fasteners Inc. makes

SCALE 3.959

PRODUCT NAME M6-0.75 DIN 439B, Metric, Hex Jam Thin Nuts, Class 4 Steel, Plain

PART NUMBER: ME233-6075

UNIT METRIC

**ISSUED** 2023-11-23

SHEET 1 of 1