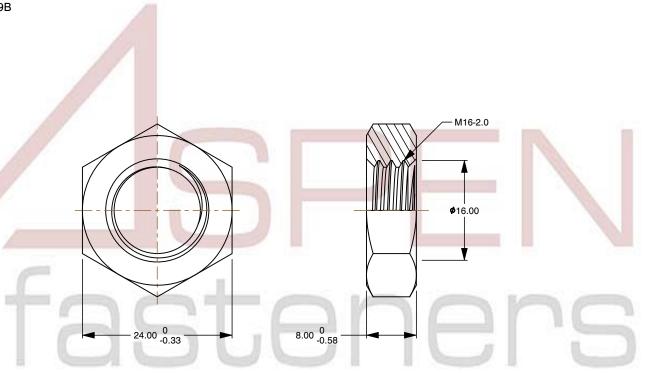

SCALE 1.650

PRODUCT NAME M16-2.0 DIN 439B, Metric, Hex Jam Thin Nuts, Brass

Brass ISSUED 2023-11-24

1.650 PART NUMBER: ME234-1620

SHEET 1 of 1

UNIT

METRIC