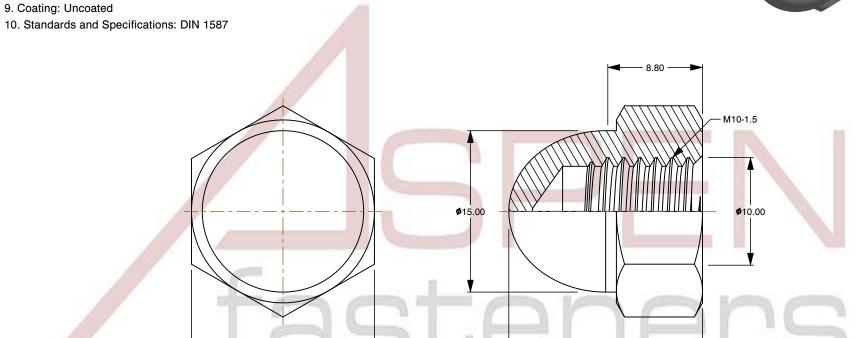

## Notes:

1. Category: Acorn Cap Dome Nuts

2. System of Measurement: Metric

3. Form and Design: High Type

4. Drive Style: External Hex Drive

5. Thread Length: Full Thread

6. Thread Direction: Right-Hand Thread

7. Material: Stainless Steel

8. Material Grade: AISI 303 Stainless Steel

This file and any associated information and specifications are provided for reference and evaluation purposes only and is subject to change without notice. Aspen Fasteners Inc. makes

SCALE 2.847

PRODUCT NAME M10-1.5 DIN 1587, Metric, Acorn Cap Dome Nuts, Machined, AISI 303 Stainless Steel (18-8)

PART NUMBER: ME262-1015

UNIT METRIC

**ISSUED** 2023-11-23

SHEET 1 of 1