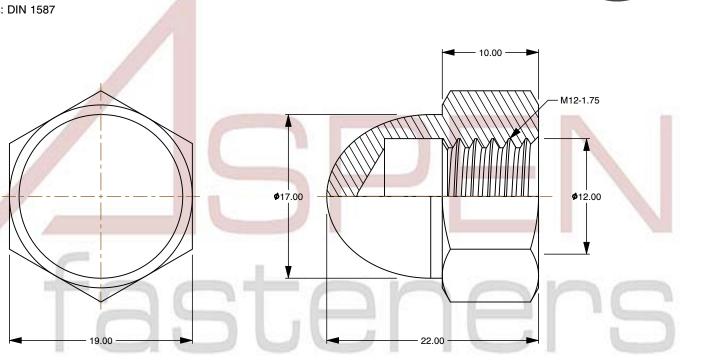

1. Category: Acorn Cap Dome Nuts

2. System of Measurement: Metric

3. Form and Design: High Type

4. Drive Style: External Hex Drive

5. Thread Length: Full Thread

6. Thread Direction: Right-Hand Thread

7. Material: Brass

8. Material Grade:

9. Coating: Uncoated 10. Standards and Specifications: DIN 1587

This file and any associated information and specifications are provided for reference and evaluation purposes only and is subject to change without notice. Aspen Fasteners Inc. makes

SCALE 2.547

PRODUCT NAME M12-1.75 DIN 1587, Metric,

Acorn Cap Dome Nuts, Brass

PART NUMBER: ME275-12175

UNIT METRIC

**ISSUED** 2023-11-23

SHEET 1 of 1