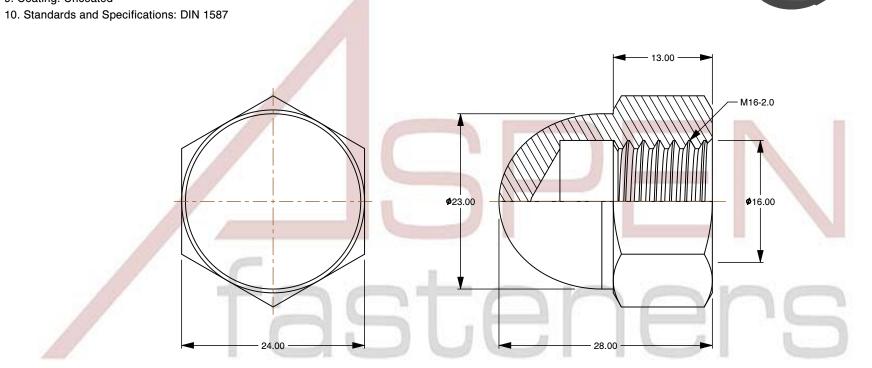

SCALE 2.016

| PRODUCT NAME               |
|----------------------------|
| M16-2.0 DIN 1587, Metric,  |
| Acorn Cap Dome Nuts, Brass |

PART NUMBER: ME275-1620

| UNIT   |  |
|--------|--|
| METRIC |  |

ISSUED 2023-11-23