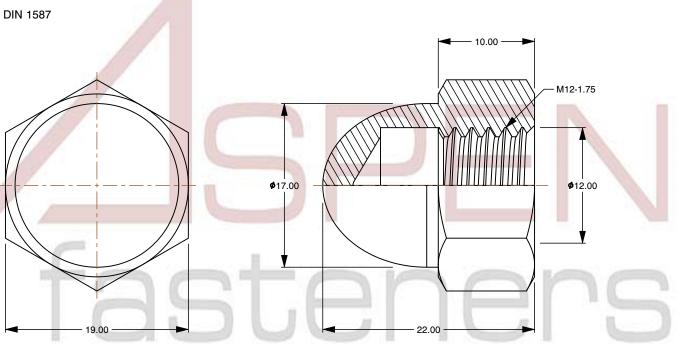

1. Category: Acorn Cap Dome Nuts

2. System of Measurement: Metric

3. Form and Design: High Type

4. Drive Style: External Hex Drive

5. Thread Length: Full Thread

6. Thread Direction: Right-Hand Thread

7. Material: Steel

8. Material Grade: Class 6 Steel

9. Coating: Zinc Plated 10. Coating Color: Clear

11. Standards and Specifications: DIN 1587

This file and any associated information and specifications are provided for reference and evaluation purposes only and is subject to change without notice. Aspen Fasteners Inc. makes

SCALE 2.547

PRODUCT NAME M12-1.75 DIN 1587, Metric, Acorn Cap Dome Nuts, Class 6 Steel, Zinc Plated

PART NUMBER: ME279-12175

UNIT METRIC

**ISSUED** 2023-11-23

SHEET 1 of 1