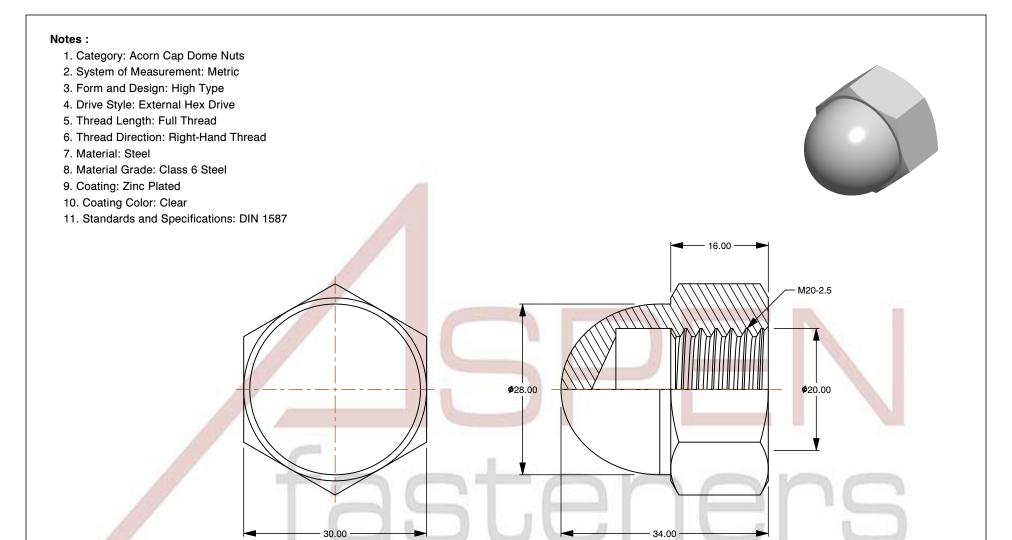

SCALE 1.613

PRODUCT NAME
M20-2.5 DIN 1587, Metric, Acorn Cap
Dome Nuts, Class 6 Steel, Zinc Plated

Nuts, Glass & Steel, Zine Flateu

PART NUMBER: ME279-2025

UNIT METRIC

ISSUED 2023-11-23

SHEET 1 of 1