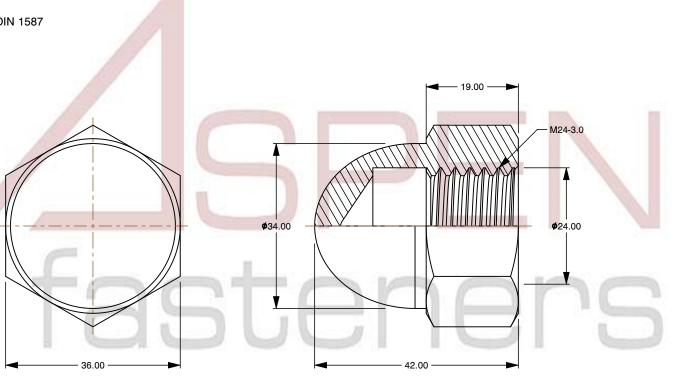

8. Material Grade: Class 6 Steel

9. Coating: Zinc Plated10. Coating Color: Clear

11. Standards and Specifications: DIN 1587

This file and any associated information and specifications are provided for reference and evaluation purposes only and is subject to change without notice. Aspen Fasteners Inc. makes

SCALE 1.283

PRODUCT NAME
M24-3.0 DIN 1587, Metric, Acorn Cap
Dome Nuts, Class 6 Steel, Zinc Plated

d ISSUED 2023-11-23

PART NUMBER: ME279-2430

SHEET 1 of 1

UNIT

METRIC