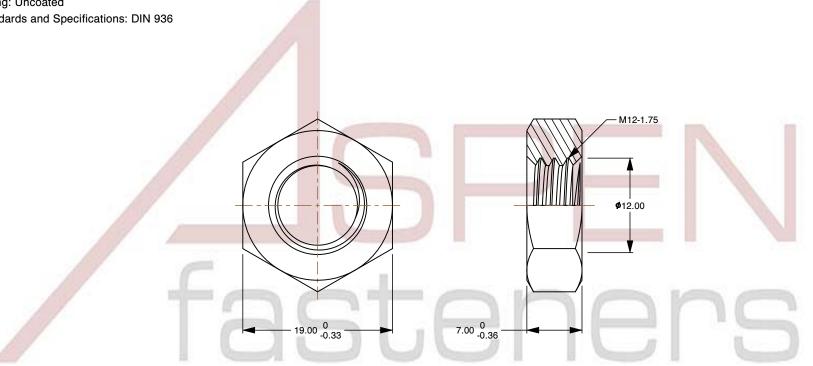

## Notes:

1. Category: Hex Jam Thin Nuts

2. System of Measurement: Metric

3. Form and Design: Double Chamfered

4. Drive Style: External Hex Drive

5. Thread Length: Full Thread

6. Thread Direction: Right-Hand Thread

7. Material: Steel

8. Material Grade: Class 4 Steel

9. Coating: Uncoated

10. Standards and Specifications: DIN 936

This file and any associated information and specifications are provided for reference and evaluation purposes only and is subject to change without notice. Aspen Fasteners Inc. makes

SCALE 2.084

PRODUCT NAME M12-1.75 DIN 936, Metric, Hex Jam Thin Nuts, Class 4 Steel, Plain

PART NUMBER: ME336-12175

UNIT METRIC

**ISSUED** 2023-11-23

SHEET 1 of 1