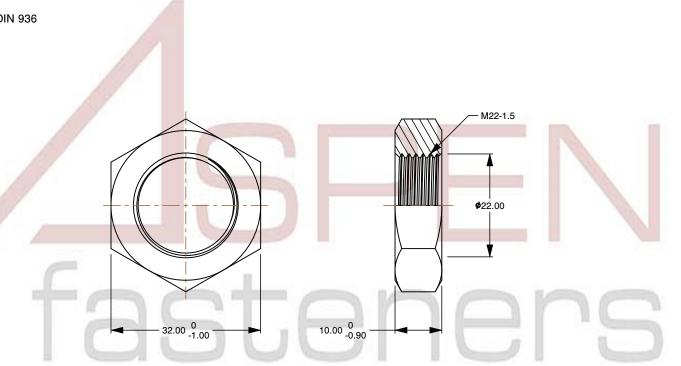

SCALE 1.237

PRODUCT NAME
M22-1.5 DIN 936, Metric, Hex Jam Thin Nuts,
Class 4 Steel, Plain

PART NUMBER: ME336-2215

UNIT METRIC

ISSUED 2023-11-23

SHEET 1 of 1