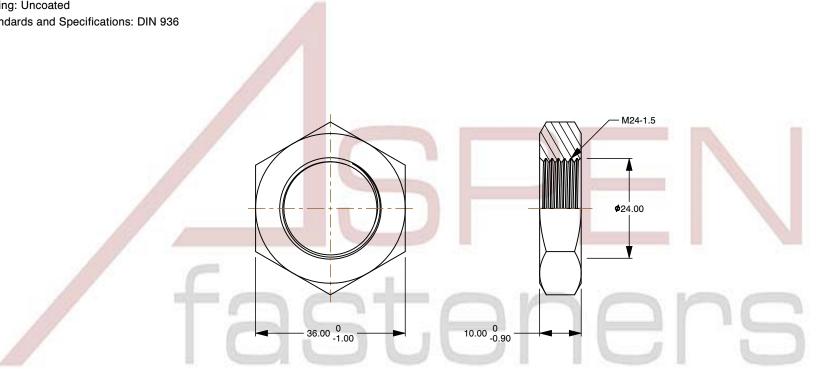

## Notes:

1. Category: Hex Jam Thin Nuts

2. System of Measurement: Metric

3. Form and Design: Double Chamfered

4. Drive Style: External Hex Drive

5. Thread Length: Full Thread

6. Thread Direction: Right-Hand Thread

7. Material: Steel

8. Material Grade: Class 4 Steel

9. Coating: Uncoated

10. Standards and Specifications: DIN 936

This file and any associated information and specifications are provided for reference and evaluation purposes only and is subject to change without notice. Aspen Fasteners Inc. makes

SCALE 1.100

PRODUCT NAME M24-1.5 DIN 936, Metric, Hex Jam Thin Nuts, Class 4 Steel, Plain

PART NUMBER: ME336-2415

UNIT METRIC

**ISSUED** 2023-11-23

SHEET 1 of 1