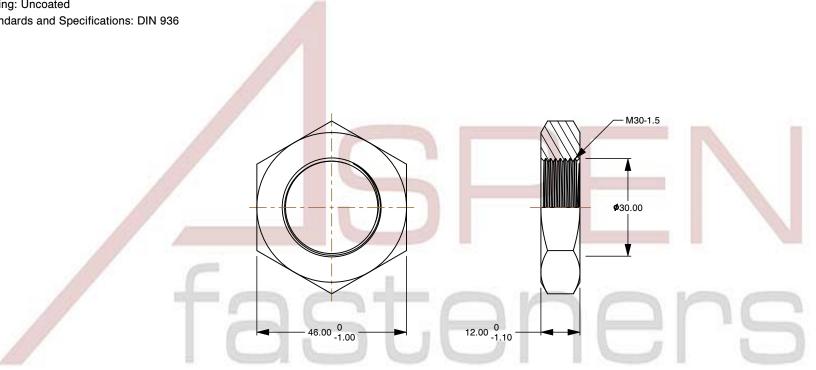

## Notes:

1. Category: Hex Jam Thin Nuts

2. System of Measurement: Metric

3. Form and Design: Double Chamfered

4. Drive Style: External Hex Drive

5. Thread Length: Full Thread

6. Thread Direction: Right-Hand Thread

7. Material: Steel

8. Material Grade: Class 4 Steel

9. Coating: Uncoated

10. Standards and Specifications: DIN 936

This file and any associated information and specifications are provided for reference and evaluation purposes only and is subject to change without notice. Aspen Fasteners Inc. makes

SCALE 0.861

PRODUCT NAME M30-1.5 DIN 936, Metric, Hex Jam Thin Nuts, Class 4 Steel, Plain

PART NUMBER: ME336-3015

UNIT METRIC

**ISSUED** 2023-11-23

SHEET 1 of 1