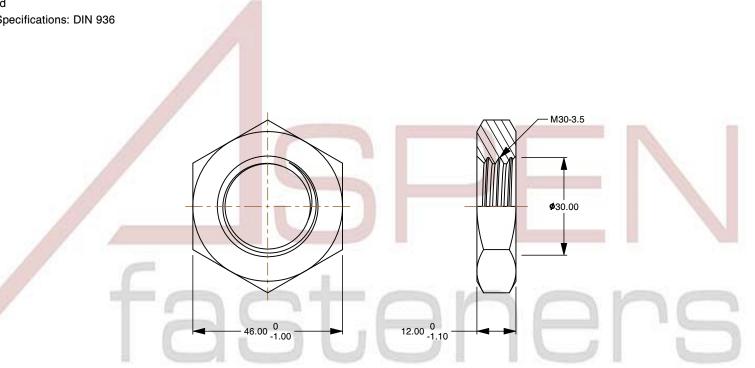

## Notes:

1. Category: Hex Jam Thin Nuts

2. System of Measurement: Metric

3. Form and Design: Double Chamfered

4. Drive Style: External Hex Drive

5. Thread Length: Full Thread

6. Thread Direction: Right-Hand Thread

7. Material: Steel

8. Material Grade: Class 4 Steel

9. Coating: Uncoated

10. Standards and Specifications: DIN 936

This file and any associated information and specifications are provided for reference and evaluation purposes only and is subject to change without notice. Aspen Fasteners Inc. makes

SCALE 0.861

PRODUCT NAME M30-3.5 DIN 936, Metric, Hex Jam Thin Nuts, Class 4 Steel, Plain

PART NUMBER: ME336-3035

UNIT METRIC

**ISSUED** 2023-11-23

SHEET 1 of 1