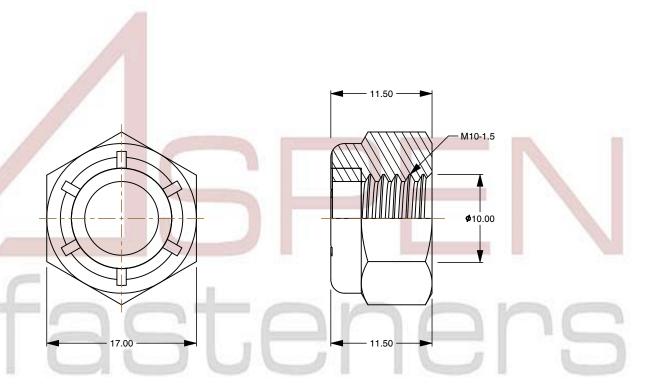

SCALE 2.329

PRODUCT NAME
M10-1.5 DIN 982, Metric, High Hex Nylon
Insert Stop Lock Nuts,
A2 Stainless Steel

PART NUMBER: ME562-1015X115X17

UNIT METRIC

ISSUED 2023-11-23

SHEET 1 of 1