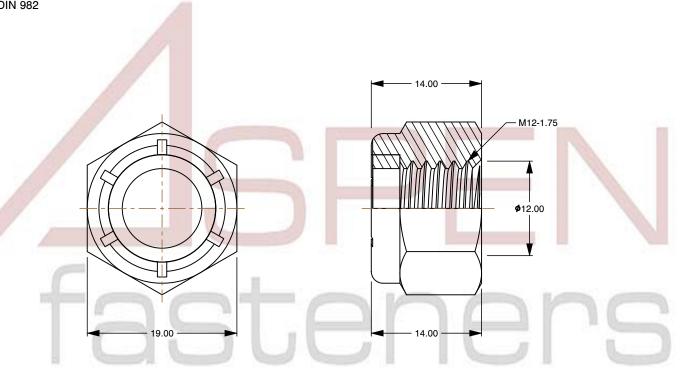

## Notes:

1. Category: High Hex Nylon Insert Stop Lock Nuts

2. System of Measurement: Metric

3. Drive Style: External Hex Drive

4. Thread Length: Full Thread

5. Thread Direction: Right-Hand Thread

6. Material: Stainless Steel

7. Material Grade: A2 Stainless Steel

8. Coating: Uncoated

9. Standards and Specifications: DIN 982

This file and any associated information and specifications are provided for reference and evaluation purposes only and is subject to change without notice. Aspen Fasteners Inc. makes

SCALE 2.084

PRODUCT NAME
M12-1.75 DIN 982, Metric, High Hex
Nylon Insert Stop Lock Nuts,
A2 Stainless Steel

PART NUMBER: ME562-12175X14X19

UNIT METRIC

ISSUED 2023-11-23

SHEET 1 of 1