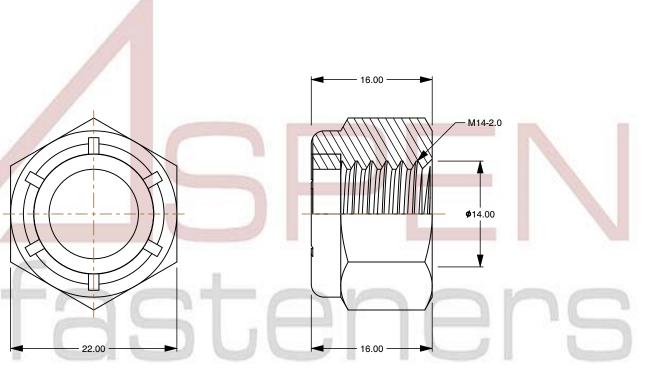

SCALE 2.000

PRODUCT NAME
M14-2.0 DIN 982, Metric, High Hex Nylon
Insert Stop Lock Nuts,
A2 Stainless Steel

PART NUMBER: ME562-1420X16X22

UNIT METRIC

ISSUED 2023-11-23

SHEET 1 of 1