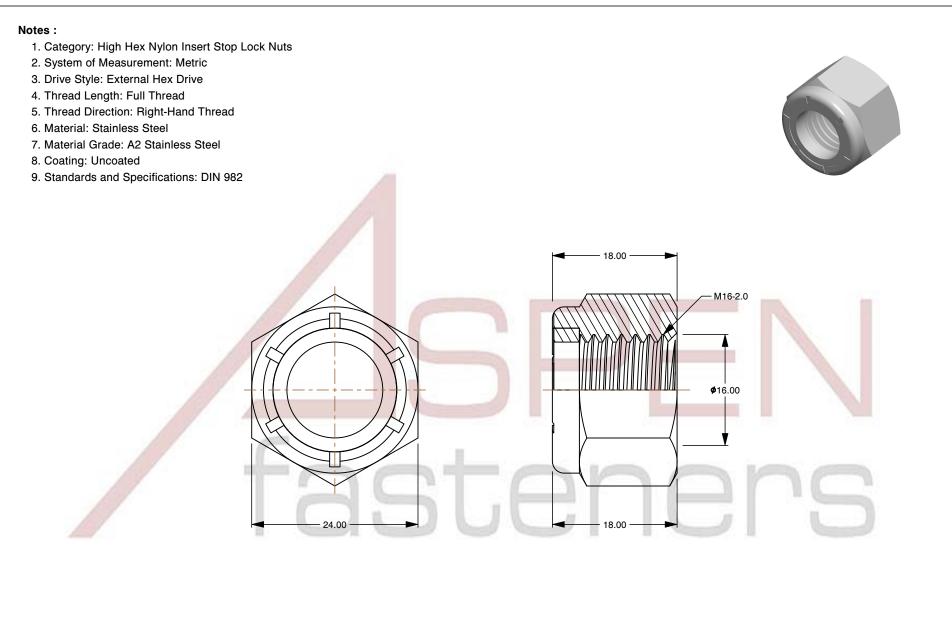

| PRODUCT NAME<br>M16-2.0 DIN 982, Metric, High Hex Nylon<br>Insert Stop Lock Nuts,<br>A2 Stainless Steel | UNIT<br>METRIC       |
|---------------------------------------------------------------------------------------------------------|----------------------|
|                                                                                                         | ISSUED<br>2023-11-23 |
| PART NUMBER: ME562-1620X18X24                                                                           | SHEET 1 of 1         |