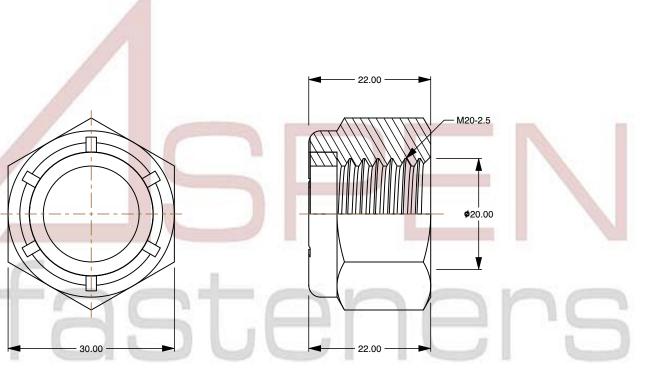

## Notes:

1. Category: High Hex Nylon Insert Stop Lock Nuts

2. System of Measurement: Metric

3. Drive Style: External Hex Drive

4. Thread Length: Full Thread

5. Thread Direction: Right-Hand Thread

6. Material: Stainless Steel

7. Material Grade: A2 Stainless Steel

8. Coating: Uncoated

9. Standards and Specifications: DIN 982

This file and any associated information and specifications are provided for reference and evaluation purposes only and is subject to change without notice. Aspen Fasteners Inc. makes

SCALE 1.466

PRODUCT NAME
M20-2.5 DIN 982, Metric, High Hex Nylon
Insert Stop Lock Nuts,
A2 Stainless Steel

PART NUMBER: ME562-2025X22X30

UNIT METRIC

ISSUED 2023-11-23

SHEET 1 of 1