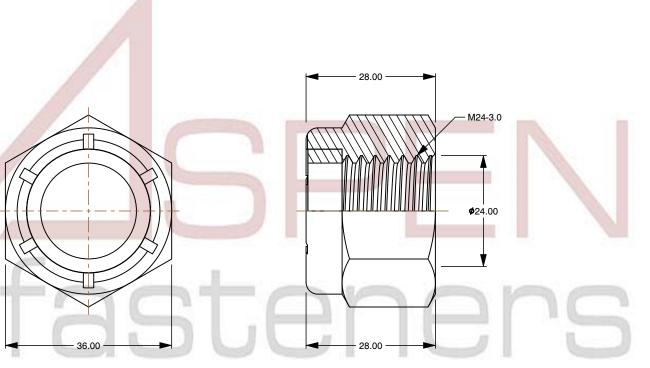

SCALE 1.222

PRODUCT NAME
M24-3.0 DIN 982, Metric, High Hex Nylon
Insert Stop Lock Nuts,
A2 Stainless Steel

PART NUMBER: ME562-2430X28X36

UNIT METRIC

ISSUED 2023-11-23

SHEET 1 of 1