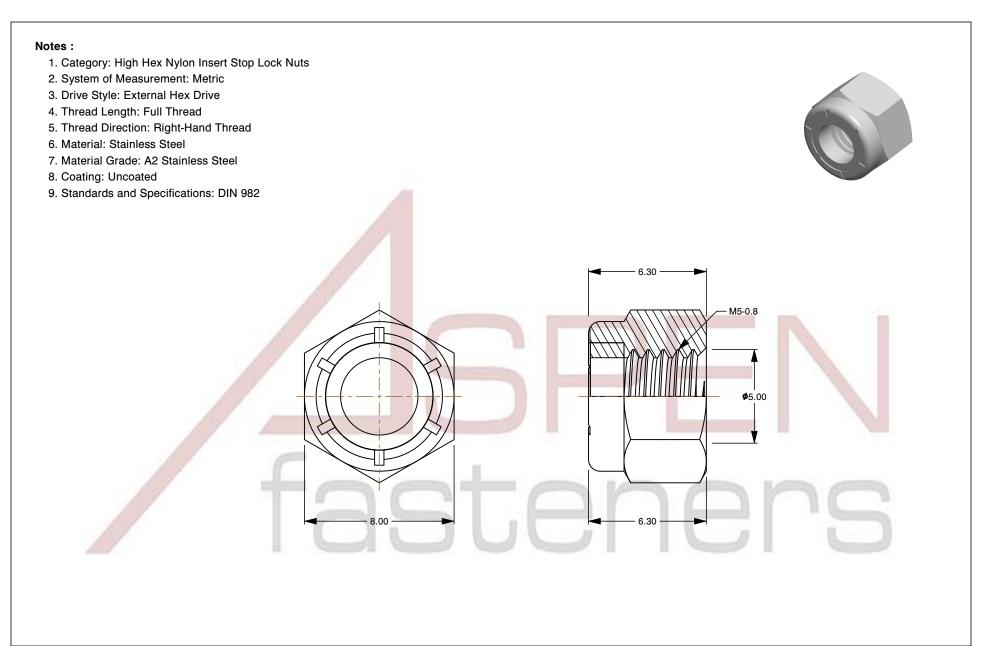

This document is the property of Aspen Fasteners Inc. and the information it contains may not be reproduced, disclosed, or shared with any third party without the expressed written permission of Aspen Fasteners Inc. SCALE 4.949 PRODUCT NAME<br/>M5-0.8 DIN 982, Metric,UNIT<br/>METRICHigh Hex Nylon Insert Stop Lock Nuts,<br/>A2 Stainless SteelISSUED<br/>2023-11-23PART NUMBER: ME562-508X63X8SHEET 1 of 1