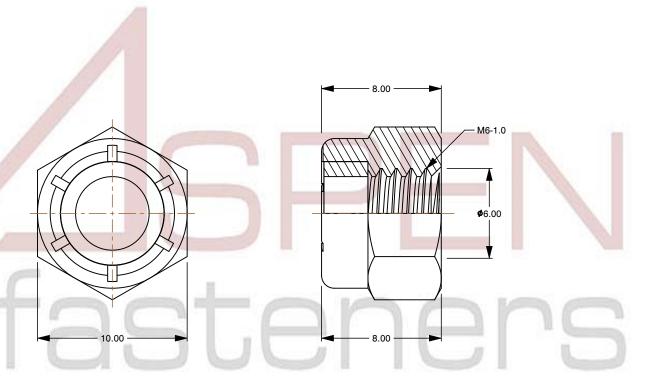

## Notes:

1. Category: High Hex Nylon Insert Stop Lock Nuts

2. System of Measurement: Metric

3. Drive Style: External Hex Drive

4. Thread Length: Full Thread

5. Thread Direction: Right-Hand Thread

6. Material: Stainless Steel

7. Material Grade: A2 Stainless Steel

8. Coating: Uncoated

9. Standards and Specifications: DIN 982

This file and any associated information and specifications are provided for reference and evaluation purposes only and is subject to change without notice. Aspen Fasteners Inc. makes

SCALE 3.959

PRODUCT NAME
M6-1.0 DIN 982, Metric,
High Hex Nylon Insert Stop Lock Nuts,
A2 Stainless Steel

PART NUMBER: ME562-610X8X10

UNIT METRIC

ISSUED 2023-11-23

SHEET 1 of 1