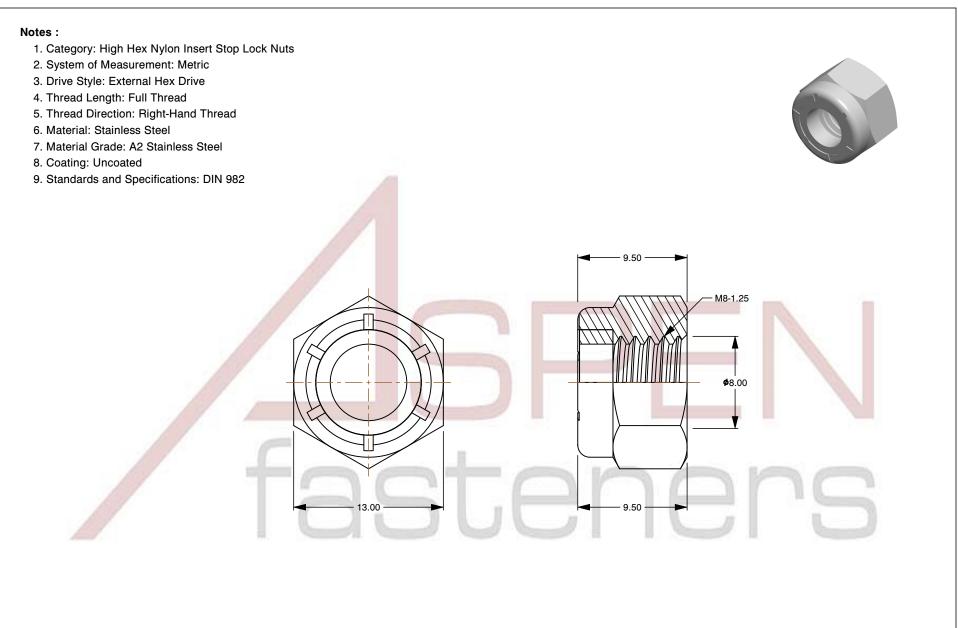

| PRODUCT NAME<br>M8-1.25 DIN 982, Metric, High Hex Nylon<br>Insert Stop Lock Nuts,<br>A2 Stainless Steel | UNIT<br>METRIC       |
|---------------------------------------------------------------------------------------------------------|----------------------|
|                                                                                                         | ISSUED<br>2023-11-23 |
| PART NUMBER: ME562-8125X95X13                                                                           | SHEET 1 of 1         |