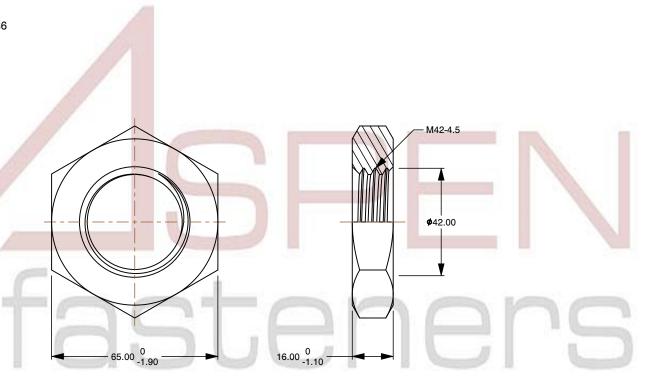

## Notes:

1. Category: Hex Jam Thin Nuts

2. System of Measurement: Metric

3. Form and Design: Double Chamfered

4. Drive Style: External Hex Drive

5. Thread Length: Full Thread

6. Thread Direction: Right-Hand Thread

7. Material: Stainless Steel

8. Material Grade: A2 Stainless Steel

9. Coating: Uncoated

10. Standards and Specifications: DIN 936

This file and any associated information and specifications are provided for reference and evaluation purposes only and is subject to change without notice. Aspen Fasteners Inc. makes

SCALE 0.677

PRODUCT NAME
M42-4.5 DIN 936, Metric, Hex Jam Thin Nuts,
A2 Stainless Steel

PART NUMBER: ME582-4245X16X65

UNIT METRIC

ISSUED 2023-11-23

SHEET 1 of 1