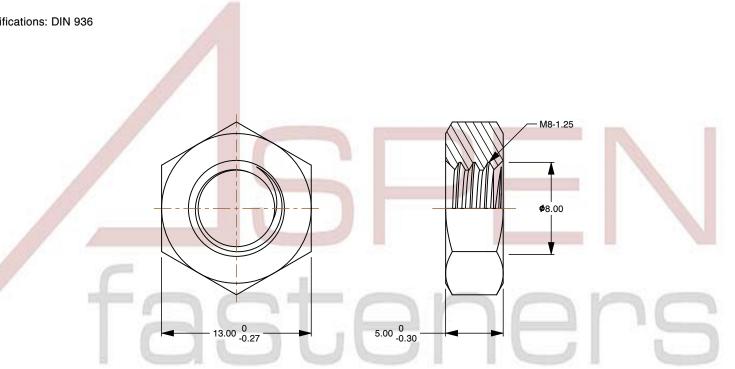

## Notes:

1. Category: Hex Jam Thin Nuts

2. System of Measurement: Metric

3. Form and Design: Double Chamfered

4. Drive Style: External Hex Drive

5. Thread Length: Full Thread

6. Thread Direction: Right-Hand Thread

7. Material: Stainless Steel

8. Material Grade: A2 Stainless Steel

9. Coating: Uncoated

10. Standards and Specifications: DIN 936

This file and any associated information and specifications are provided for reference and evaluation purposes only and is subject to change without notice. Aspen Fasteners Inc. makes

SCALE 3.046

PRODUCT NAME

M8-1.25 DIN 936, Metric, Hex Jam Thin Nuts,

A2 Stainless Steel

PART NUMBER: ME582-8125X5X13

UNIT METRIC

ISSUED 2023-11-23

SHEET 1 of 1