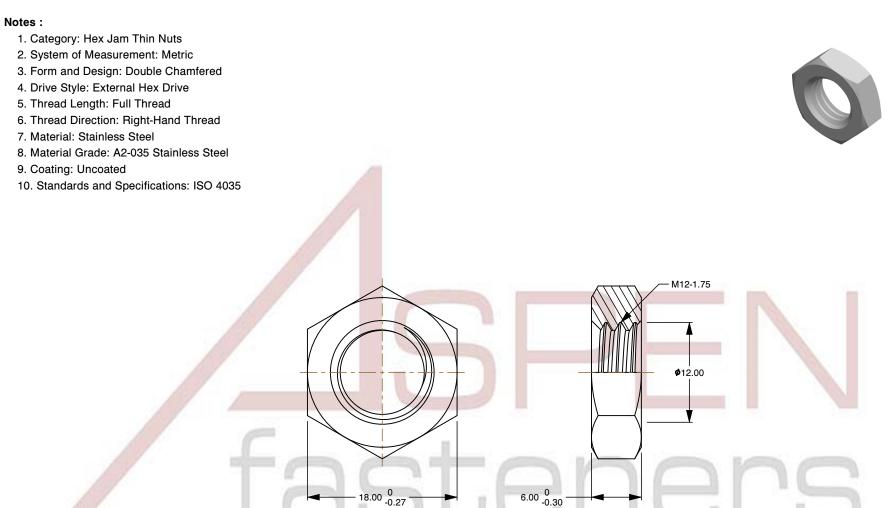

| PRODUCT NAME<br>M12-1.75 ISO 4035, Metric, Hex Jam<br>Thin Nuts, A2-035 Stainless Steel | UNIT<br>METRIC       |
|-----------------------------------------------------------------------------------------|----------------------|
|                                                                                         | ISSUED<br>2023-11-23 |
| PART NUMBER: ME583-12175X6X18                                                           | SHEET 1 of 1         |