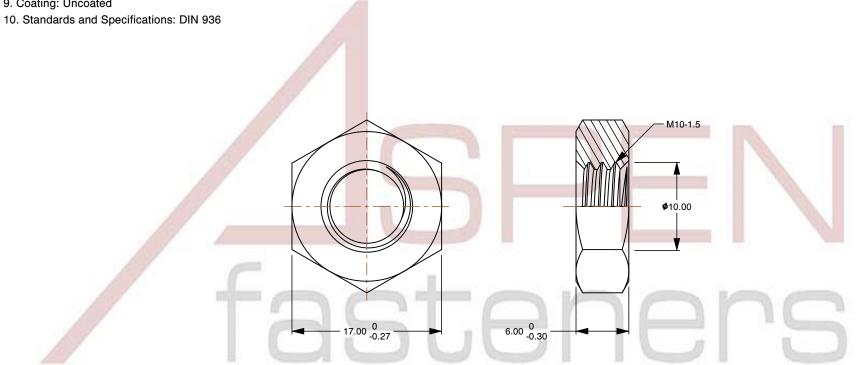

## Notes:

1. Category: Hex Jam Thin Nuts

2. System of Measurement: Metric

3. Form and Design: Double Chamfered

4. Drive Style: External Hex Drive

5. Thread Length: Full Thread

6. Thread Direction: Right-Hand Thread

7. Material: Stainless Steel

8. Material Grade: A4 Stainless Steel

9. Coating: Uncoated

This file and any associated information and specifications are provided for reference and evaluation purposes only and is subject to change without notice. Aspen Fasteners Inc. makes

SCALE 2.329

PRODUCT NAME M10-1.5 DIN 936, Metric, Hex Jam Thin Nuts, A4 Stainless Steel

PART NUMBER: ME584-1015X6X17

UNIT METRIC

**ISSUED** 2023-11-23

SHEET 1 of 1