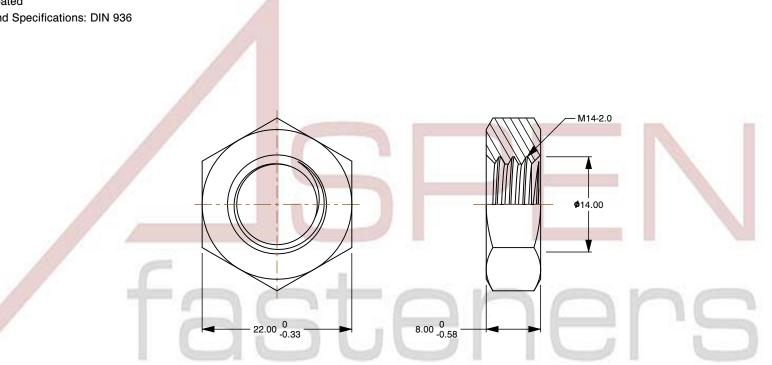

SCALE 1.800

PRODUCT NAME M14-2.0 DIN 936, Metric, Hex Jam Thin Nuts, A4 Stainless Steel

PART NUMBER: ME584-1420X8X22

UNIT METRIC

**ISSUED** 2023-11-23

SHEET 1 of 1