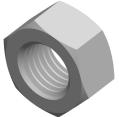

SCALE 1.466

PRODUCT NAME
M20-2.5 DIN 934 / ISO 4032, Metric,
Hex Finished Nuts, AISI 316Ti
Stainless Steel

PART NUMBER: ME594-2025X16X30

UNIT METRIC

ISSUED 2023-11-23

SHEET 1 of 1