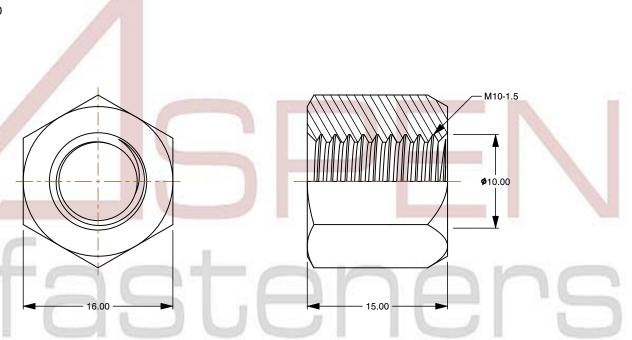

## Notes:

1. Category: Hex High Nuts

2. System of Measurement: Metric

3. Form and Design: Length 1.5 X Diameter

4. Drive Style: External Hex Drive5. Thread Length: Full Thread

6. Thread Direction: Right-Hand Thread

7. Material: Steel

8. Material Grade: Class 6 Steel

9. Coating: Zinc Plated10. Coating Color: Clear

11. Standards and Specifications: DIN 6330

This file and any associated information and specifications are provided for reference and evaluation purposes only and is subject to change without notice. Aspen Fasteners Inc. makes

SCALE 2.475

PRODUCT NAME
M10-1.5 DIN 6330, Metric, Hex High Nuts,
Length 1.5 X Diameter,
Class 6 Steel, Zinc Plated

PART NUMBER: ME424-1015

UNIT METRIC

ISSUED 2023-11-23

SHEET 1 of 1